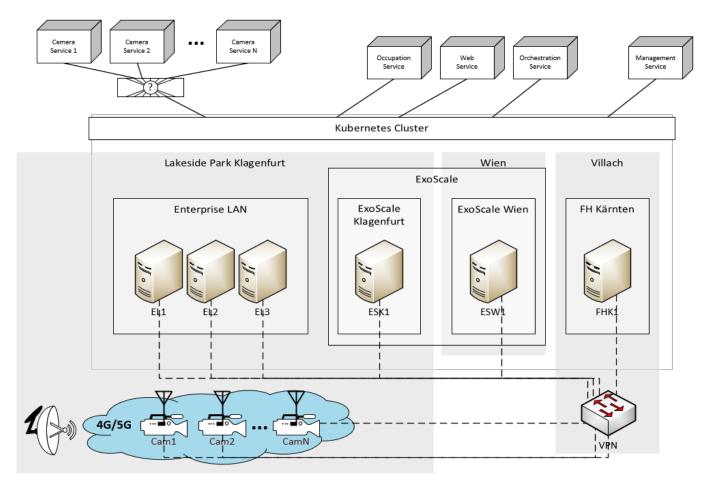

### Setup

- IP Cam
  - Amcrest Pro HD 1080p
  - Power over Ethernet

- "Blackbox"
  - Huawei LTE Stick
  - NanoPi
  - Power supply for
    - NanoPi and
    - IP Cam

#### Web Services & Microservice Architecture