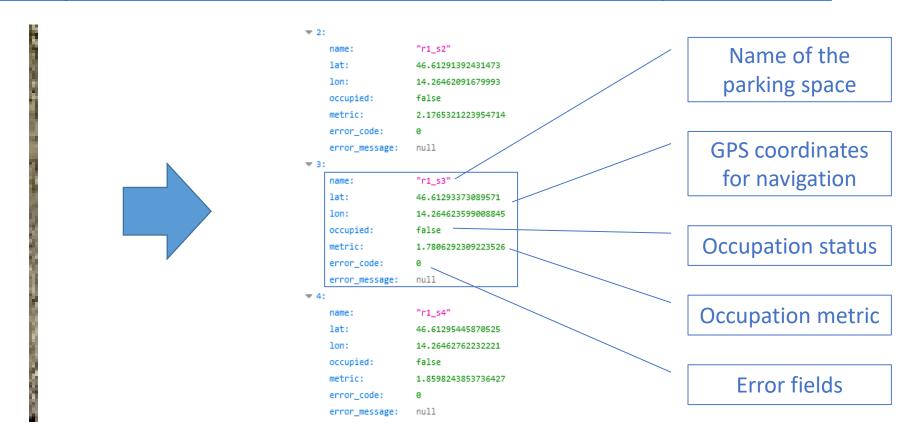

#### Occupation Service

• <a href="http://occupation.kubernetes.local:31800/v2/occupation/free">http://occupation.kubernetes.local:31800/v2/occupation/free</a>