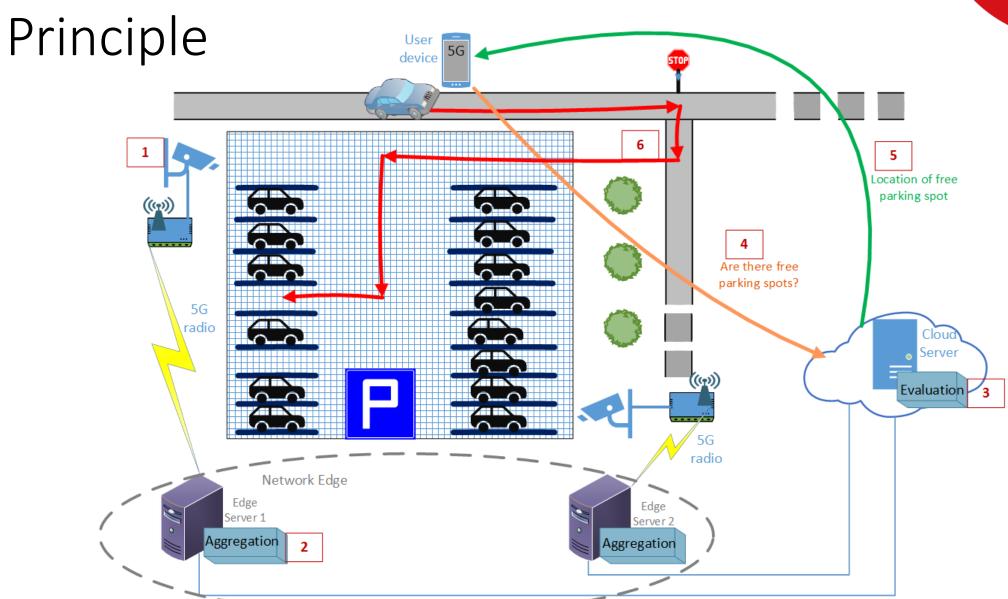

#### Idea

- Determine the status of parking spaces at the Lakeside Park
- Without having to process privacy critical data

- Visitors find parking spaces
  - Without long searching
  - Without losing time and getting stressed

- Solution
  - Get the route to a free parking space
  - Find a space close to the office entrance