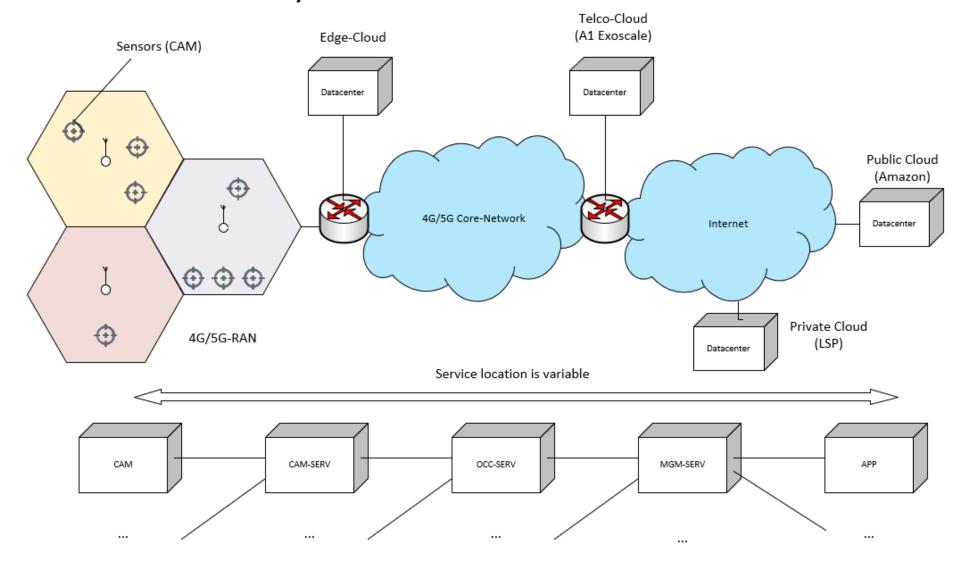

## Data Security & Privacy through Edge Cloud Computing

Use Case Smart City @ 5G Playground Carinthia

Grazer Linuxtage 2021

10<sup>th</sup> April 2021

BABEG

BETRIEBSANSIEDLUNGEN

&
BETEILIGUNGEN

KÄRNTNER



#### Overview

- Team
- Concept, Idea & Principle
- Physical Setup
- Web Services & Microservice Architecture
  - Camera Service
  - Occupation Service
  - Orchestration Service
  - Dashboard Service
  - Webapp Service





#### Team

- Valentin Egger, BSc
- Dr. Markus Prossegger
- Dr. Klaus Raab
- Dipl.-Ing. Christoph Uran
- Dr. Helmut Wöllik (Project lead)





#### Concept

#### Smart-City sensoric with variable services







#### Idea

- Determine the status of parking spaces at the Lakeside Park
- Without having to process privacy critical data

- Visitors find parking spaces
  - Without long searching
  - Without losing time and getting stressed

- Solution
  - Get the route to a free parking space
  - Find a space close to the office entrance











### Setup

- IP Cam
  - Amcrest Pro HD 1080p
  - Power over Ethernet

- "Blackbox"
  - Huawei LTE Stick
  - NanoPi
  - Power supply for
    - NanoPi and
    - IP Cam









#### Web Services & Microservice Architecture







#### Camera Service

• <a href="http://cam1.kubernetes.local:30801/v5/camera/jpg/full/all">http://cam1.kubernetes.local:30801/v5/camera/jpg/full/all</a>







#### Camera Service

• <a href="http://cam1.kubernetes.local:30801/v