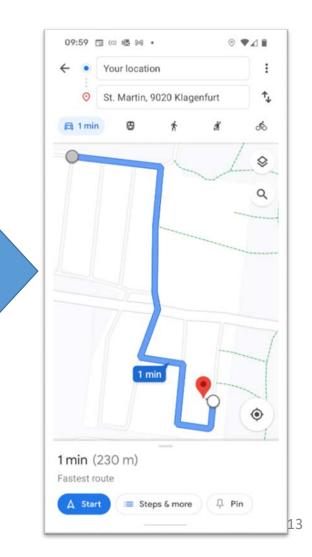

- Solution
  - Get the route to a free parking space
  - Find a space close to the office entrance

### Webapp Service

http://parking.fh-timing.com/static/index.html

Carinthiá