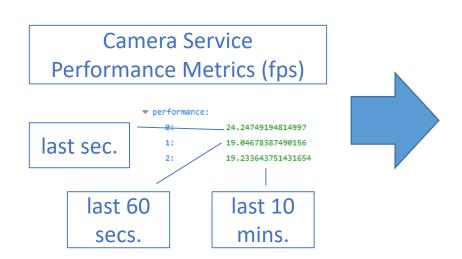

#### Camera Service

• <a href="http://cam1.kubernetes.local:30801/v5/camera/jpg/full/all">http://cam1.kubernetes.local:30801/v5/camera/jpg/full/all</a>

#### Camera Service

• <a href="http://cam1.kubernetes.local:30801/v5/camera/jpg/full/diff-r1">http://cam1.kubernetes.local:30801/v5/camera/jpg/full/diff-r1</a> s3