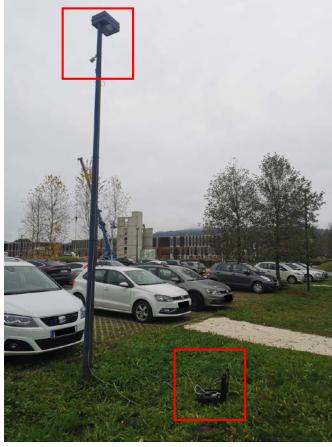

### Setup

- IP Cam
  - Amcrest Pro HD 1080p
  - Power over Ethernet

- "Blackbox"
  - Huawei LTE Stick
  - NanoPi
  - Power supply for
    - NanoPi and
    - IP Cam