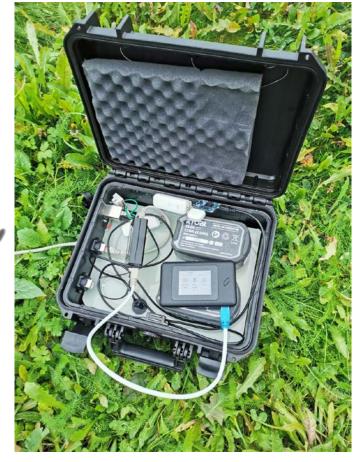

### Setup

- IP Cam
  - Amcrest Pro HD 1080p
  - Power over Ethernet

- "Blackbox"
  - Huawei LTE Stick
  - NanoPi
  - Power supply for
    - NanoPi and
    - IP Cam