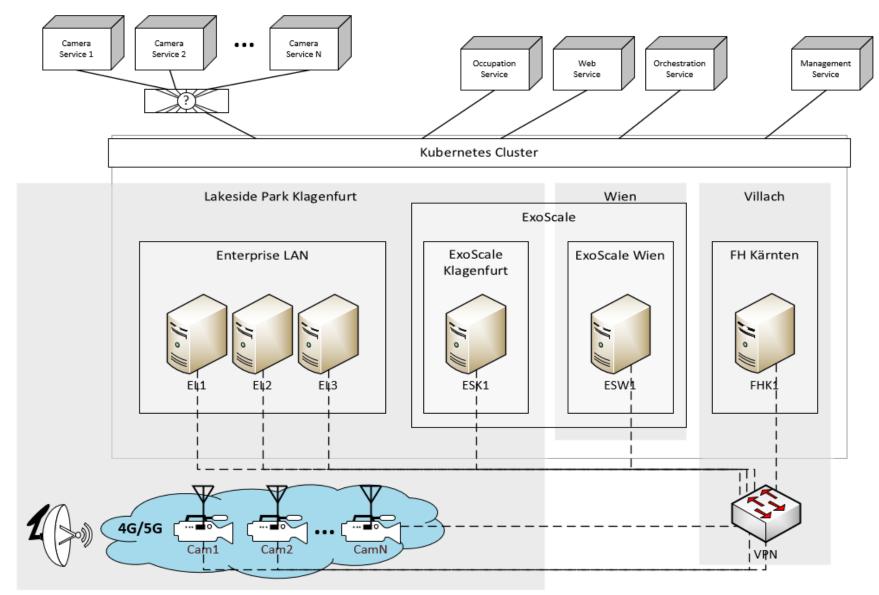

### Setup

- IP Cam
  - Amcrest Pro HD 1080p
  - Power over Ethernet

- "Blackbox"
  - Huawei LTE Stick
  - NanoPi
  - Power supply for
    - NanoPi and
    - IP Cam

#### Web Services & Microservice Architecture