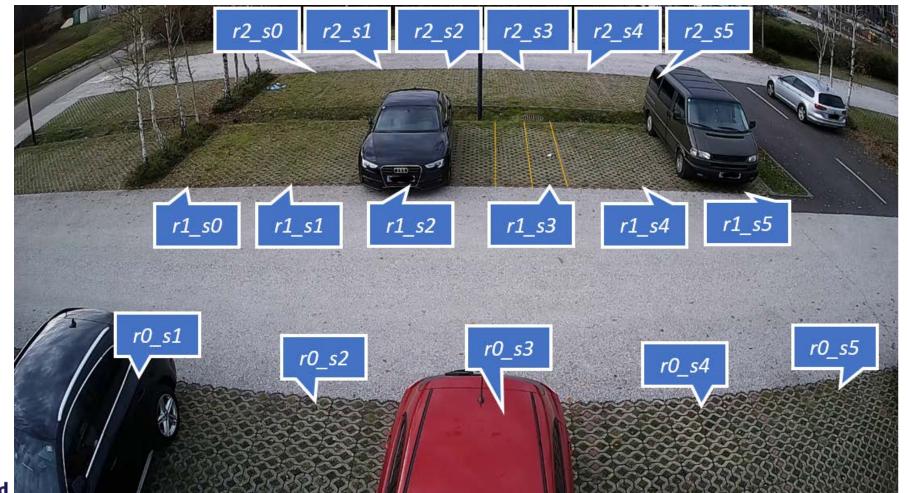

#### Camera Service

• <a href="http://cam1.kubernetes.local:30801/v5/camera/jpg/full/diff-r1">http://cam1.kubernetes.local:30801/v5/camera/jpg/full/diff-r1</a> s3